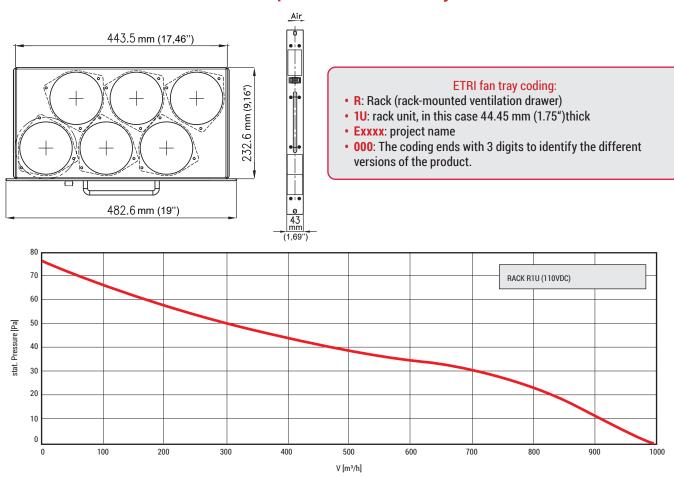

# ETRI FAN TRAY

R

## **ETRI optimized ventilation solution** Assembled compact axial fans in tray

A fan tray is used to cool electrical and electronic cabinets.

- · High airflow in a small space
- · Special design of axial fan to place a maximum of fans in a small space
- Size of the rack and number of fans according to the ventilation need
- Easy to install and uninstall to facilitate the maintenance operations
- Available in AC, DC and EC

### Example of ETRI fan tray:

Non contractual document. All data mentioned on this page are subject to change without prior notice. Picture for information only. Catalogue for professional use only.