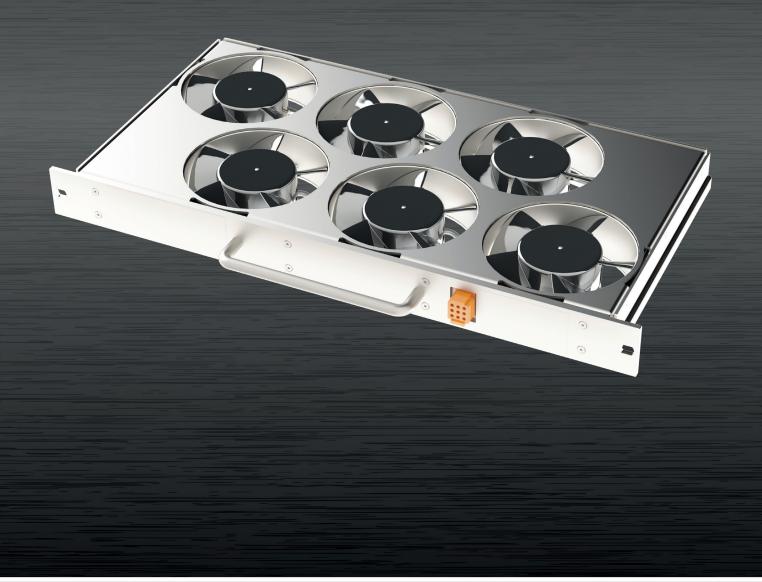

## **ETRI optimized ventilation solution** Assembled compact axial fans in tray

A fan tray is used to cool electrical and electronic cabinets.

- · High airflow in a small space
- · Special design of axial fan to place a maximum of fans in a small space
- Size of the rack and number of fans according to the ventilation need
- Easy to install and uninstall to facilitate the maintenance operations
- Available in AC, DC and EC

### Example of ETRI fan tray:

Non contractual document. All data mentioned on this page are subject to change without prior notice. Picture for information only. Catalogue for professional use only.