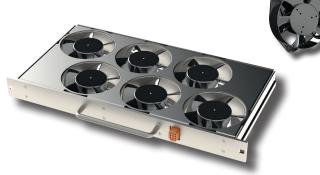

## **ETRI optimized ventilation solution** Assembled compact axial fans in tray

A fan tray is used to cool electrical and electronic cabinets.

- · High airflow in a small space
- · Special design of axial fan to place a maximum of fans in a small space
- Size of the rack and number of fans according to the ventilation need
- Easy to install and uninstall to facilitate the maintenance operations
- Available in AC, DC and EC

### Example of ETRI fan tray:

Non contractual document. All data mentioned on this page are subject to change without prior notice. Picture for information only. Catalogue for professional use only.